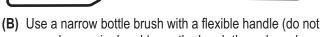

- 5. Carefully lift each burner up and away from valve openings. We suggest three ways to clean the burner tubes. Use the one easiest for you.
  - (A) Bend a stiff wire (a light weight coat hanger works well) into a small hook. Run the hook through each burner tube several times.

- use a brass wire brush), run the brush through each burner tube several times.
- **(C)** Wear eye protection: Use an air hose to force air into the burner tube and out the burner ports. Check each port to make sure air comes out each hole.
- 6. Wire brush entire outer surface of burner to remove food residue and dirt.
- 7. Clean any blocked ports with a stiff wire such as an open paper clip.
- 8. Check burner for damage, due to normal wear and corrosion some holes may become enlarged. If any large cracks or holes are found replace burner.